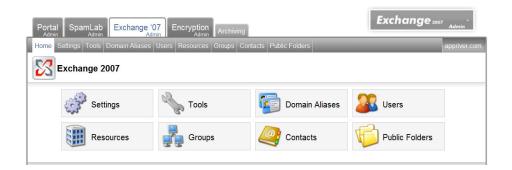

## Features & Benefits

- Easy, Web-based Access
- Unlimited Storage
- Embedded Spam and Virus Protection
- Optimized Performance. Ubiquitour utilizes Akamai IP
  Acceleration Technology, which dynamically plots the
  fastest path between user and e-mail, thereby assuring
  users will always have quick and reliable access to
  Outlook, Outlook Web and Mobile Device applications,
  regardless of location or what is happening on the
  Internet. The result? Faster Internet. Increased
  Mobility. High Availability
- Simple administration tools help manage e-mail routing, aliases, groups, users, mailbox storage, forwarding, passwords and client configuration in real time

- Windows Server Configuration and Active Directory are not required
- Migrate users at their own pace with "Domain Routing" and "Outlook Configuration" features
- Experience all the features of OWA, including mail notifications, calendar reminders, public folders, contacts, tasks, SharePoint documents, and global address list access
- Empower end users (and save administrative time) by allowing them to set up accounts, access email settings for mobile devices, view mailbox usage and reset their own passwords
- View live spam statistics and zero-hour virus alerts
- Supported with 24 x 7 Phenomenal Customer Care ™