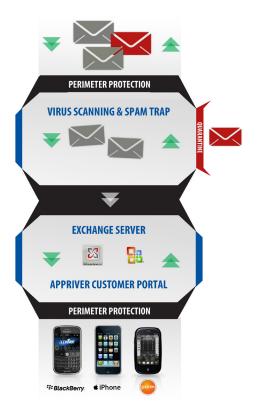

## **Secure Hosted Exchange**

E.I.P.'s Secure Hosted Exchange, which utilizes its innovative Customer Portal, eliminates capital expenditures, management overhead and the complex processes businesses face as they manage their messaging environments.

## Features & Benefits

- Easy, Web-based Access
- Unlimited Storage
- Embedded Spam and Virus Protection
- Optimized Performance. Ubiquitour utilizes Akamai IP
  Acceleration Technology, which dynamically plots the
  fastest path between user and e-mail, thereby assuring
  users will always have quick and reliable access to
  Outlook, Outlook Web and Mobile Device applications,
  regardless of location or what is happening on the
  Internet. The result? Faster Internet. Increased
  Mobility. High Availability
- Simple administration tools help manage e-mail routing, aliases, groups, users, mailbox storage, forwarding, passwords and client configuration in real time